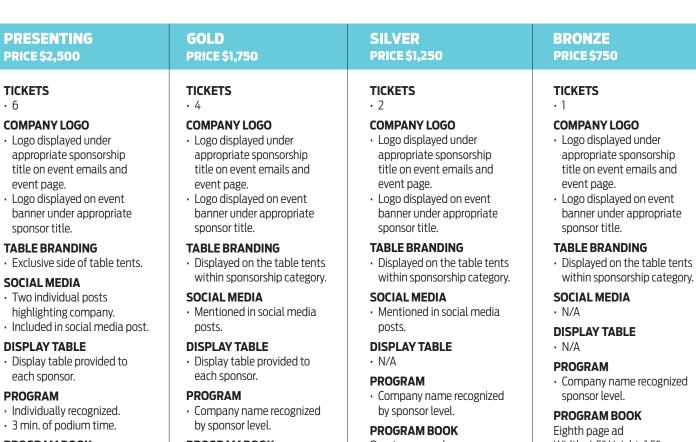

#### **Average Attendance:** $60^{+}$

**PROGRAM BOOK** Inside cover full page ad Width: 4.5" Height: 7.5" Color | No Bleeds

**PROGRAM BOOK** Half page ad Width: 4.5" Height: 3.5"

# Black & White | No Bleeds

Quarter page ad Width: 2.25" Height: 3.5" Black & White | No Bleeds

2025 Event

Fact Sheet

Width: 4.5" Height: 1.5" Black & White I No Bleeds